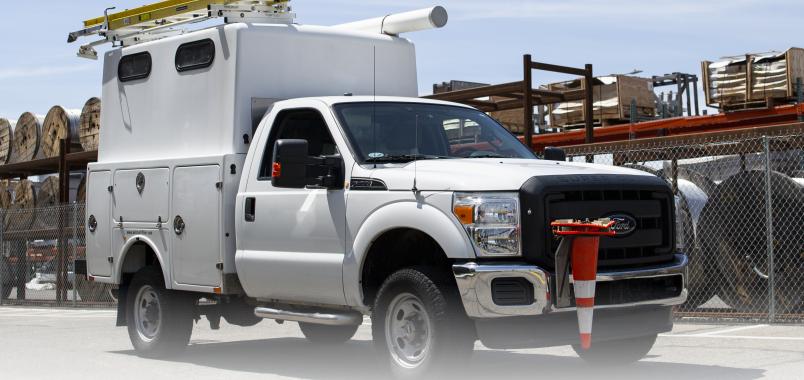

## BUILD IT HEAVY KEEP IT LEVEL

Improve handling and increase load support without worrying about maintenance. Ever.

HANDMADE. ZERO-MAINTENANCE. LIFETIME WARRANTY.

## SUSPENSION SOLUTIONS BUILT FOR THE JOB.

SuperSprings are a simple, bolt-on, steel helper spring that eliminates rear-end sag and stabilizes sway & body roll. Built in the USA from high-grade shot peened steel, this suspension solution allows you to load up without sacrificing your ride quality.