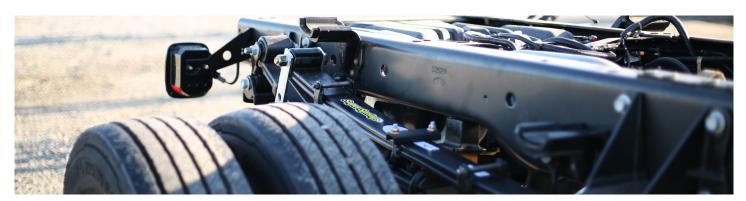

## SUSPENSION SOLUTIONS BUILT FOR THE JOB.

SuperSprings are a simple, bolt-on, steel helper spring that eliminates rear-end sag and stabilizes sway & body roll. Built in the USA from high-grade shot peened steel, this suspension solution allows you to load up without sacrificing your ride quality.